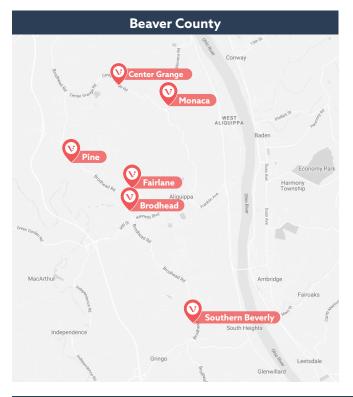

## **Verland Home & Facility Locations**

For more than 40 years Verland has served as a a non-profit family of person-centered, community homes and services located throughout Western Pennsylvania. Our organization supports more than 230 individuals with intellectual disabilities, many of whom have multiple physical challenges.

4 Adult Training Facilities

Located in Allegheny, Beaver, Fayette, Mercer and Venango Counties

| Fa                                        | ayette County                            |                          |
|-------------------------------------------|------------------------------------------|--------------------------|
| MERRITTSTOWN<br>Republic                  | Keisterville                             | West<br>Leisenring       |
| Cardale<br>Filbert<br>Hibbs               | #2                                       | Leisenning               |
| Hibbs                                     |                                          |                          |
|                                           | New Salem Dunlap<br>Creek Park<br>Poplar | Oliver                   |
| Adah<br>State Game<br>Lands McClellandtov | Uledi                                    | Uniontown                |
| Nemacolin Edenborn                        |                                          | Leith-Hatfield Hopwood   |
| Paisley Ronco                             |                                          | Leith-Matheid Hophosa    |
| Leckrone<br>Fayette ATF                   |                                          | Hutchinson<br>Brownfield |
| Viasome An                                |                                          | Oliphant<br>Furnace      |
| Wo                                        | oodside                                  |                          |
|                                           | Faire                                    | chance                   |
| Mapletown Martin                          | Smithfield                               | State Game<br>Lands      |
| Greensboro                                | Haydentown                               | Number 138               |
|                                           |                                          |                          |
| Dilling                                   | White House                              |                          |