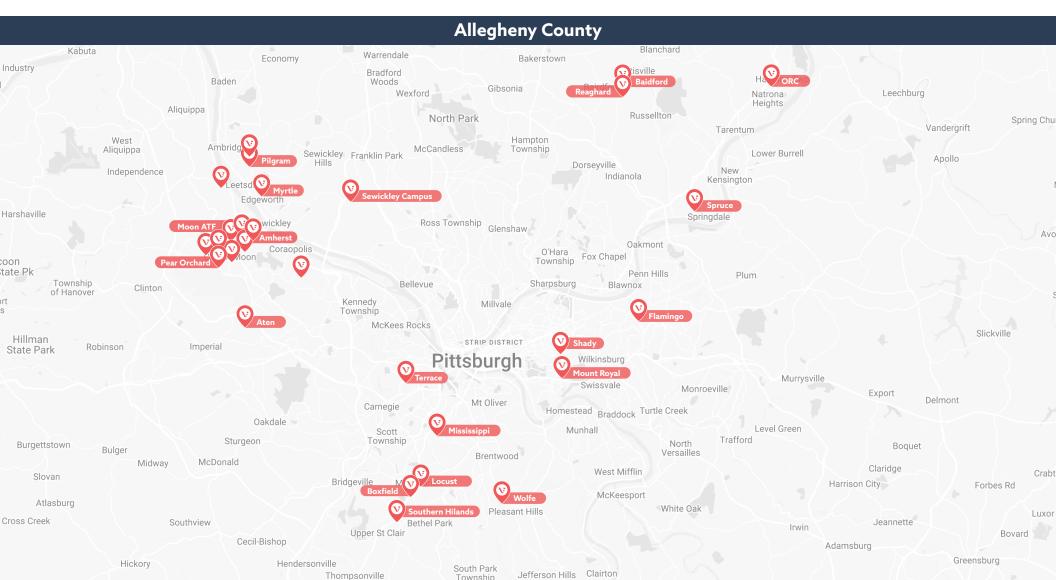

## **Verland Home & Facility Locations**

For more than 40 years Verland has served as a a non-profit family of person-centered, community homes and services located throughout Western Pennsylvania. Our organization supports more than 230 individuals with intellectual disabilities, many of whom have multiple physical challenges.

4 Adult Training Facilities

Located in Allegheny, Beaver, Fayette, Mercer and Venango Counties

| Fa                                        | ayette County                            |                          |
|-------------------------------------------|------------------------------------------|--------------------------|
| MERRITTSTOWN<br>Republic                  | Keisterville                             | West<br>Leisenring       |
| Cardale<br>Filbert<br>Hibbs               | #2                                       | Leisenning               |
| Hibbs                                     |                                          |                          |
|                                           | New Salem Dunlap<br>Creek Park<br>Poplar | Oliver                   |
| Adah<br>State Game<br>Lands McClellandtov | Uledi                                    | Uniontown                |
| Nemacolin Edenborn                        |                                          | Leith-Hatfield Hopwood   |
| Paisley Ronco                             |                                          | Leith-Matheid Hophosa    |
| Leckrone<br>Fayette ATF                   |                                          | Hutchinson<br>Brownfield |
| Viasome An                                |                                          | Oliphant<br>Furnace      |
| Wo                                        | oodside                                  |                          |
|                                           | Faire                                    | chance                   |
| Mapletown Martin                          | Smithfield                               | State Game<br>Lands      |
| Greensboro                                | Haydentown                               | Number 138               |
|                                           |                                          |                          |
| Dilling                                   | White House                              |                          |