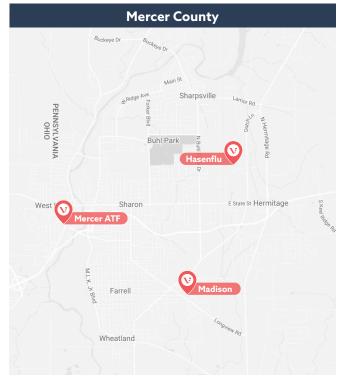

## **Verland Home & Facility Locations**

For more than 40 years Verland has served as a a non-profit family of person-centered, community homes and services located throughout Western Pennsylvania. Our organization supports more than 230 individuals with intellectual disabilities, many of whom have multiple physical challenges.

4 Adult Training Facilities

Located in Allegheny, Beaver, Fayette, Mercer and Venango Counties

| Fa                                        | ayette County                            |                          |
|-------------------------------------------|------------------------------------------|--------------------------|
| MERRITTSTOWN<br>Republic                  | Keisterville                             | West<br>Leisenring       |
| Cardale<br>Filbert<br>Hibbs               | #2                                       | Leisenning               |
| Hibbs                                     |                                          |                          |
|                                           | New Salem Dunlap<br>Creek Park<br>Poplar | Oliver                   |
| Adah<br>State Game<br>Lands McClellandtov | Uledi                                    | Uniontown                |
| Nemacolin Edenborn                        |                                          | Leith-Hatfield Hopwood   |
| Paisley Ronco                             |                                          | Leith-Matheid Hophosa    |
| Leckrone<br>Fayette ATF                   |                                          | Hutchinson<br>Brownfield |
| Viasome An                                |                                          | Oliphant<br>Furnace      |
| Wo                                        | oodside                                  |                          |
|                                           | Faire                                    | chance                   |
| Mapletown Martin                          | Smithfield                               | State Game<br>Lands      |
| Greensboro                                | Haydentown                               | Number 138               |
|                                           |                                          |                          |
| Dilling                                   | White House                              |                          |