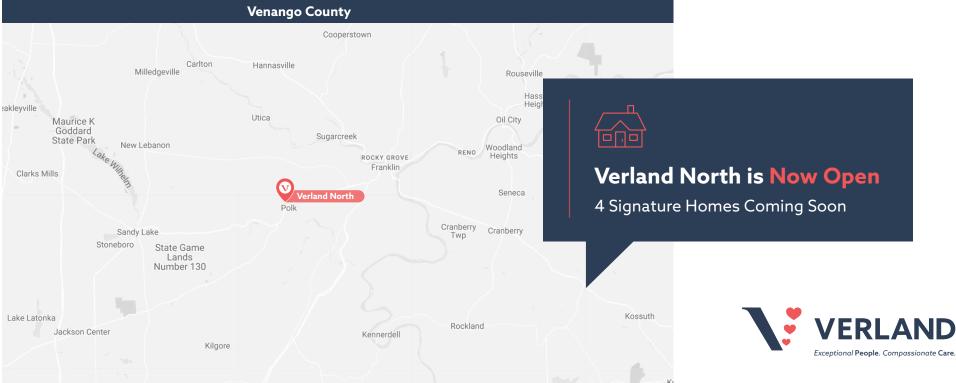

## **Verland Home & Facility Locations**

For more than 40 years Verland has served as a a non-profit family of person-centered, community homes and services located throughout Western Pennsylvania. Our organization supports more than 230 individuals with intellectual disabilities, many of whom have multiple physical challenges.

4 Adult Training Facilities

Located in Allegheny, Beaver, Fayette, Mercer and Venango Counties

| Fa                                        | ayette County                            |                          |
|-------------------------------------------|------------------------------------------|--------------------------|
| MERRITTSTOWN<br>Republic                  | Keisterville                             | West<br>Leisenring       |
| Cardale<br>Filbert<br>Hibbs               | #2                                       | Leisenning               |
| Hibbs                                     |                                          |                          |
|                                           | New Salem Dunlap<br>Creek Park<br>Poplar | Oliver                   |
| Adah<br>State Game<br>Lands McClellandtov | Uledi                                    | Uniontown                |
| Nemacolin Edenborn                        |                                          | Leith-Hatfield Hopwood   |
| Paisley Ronco                             |                                          | Leith-Matheid Hophosa    |
| Leckrone<br>Fayette ATF                   |                                          | Hutchinson<br>Brownfield |
| Viasome An                                |                                          | Oliphant<br>Furnace      |
| Wo                                        | oodside                                  |                          |
|                                           | Faire                                    | chance                   |
| Mapletown Martin                          | Smithfield                               | State Game<br>Lands      |
| Greensboro                                | Haydentown                               | Number 138               |
|                                           |                                          |                          |
| Dilling                                   | White House                              |                          |